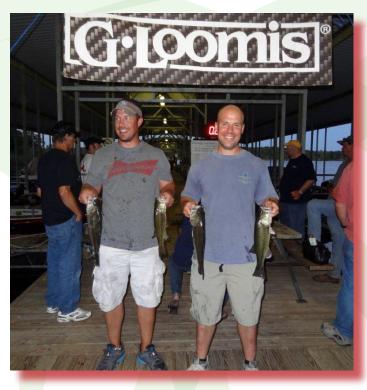

## Mike Bray and Nathan Keppler Win G-Loomis Tournament at Lake Pomme de Terre

Mike and Nathan beat up on us pretty good winning Pomme by 15.17 lbs over the 2nd place team at our first G-Loomis Tournament. They had a total of 20 fish weighing 41.33 lbs, including Mike's 4.43 pound big bass for Saturday. Their weight puts them on the Top Ten Heavy Stringer list (there is no way to calculate a place so they will be added at the bottom with a note stating that three sessions were fished). They weighed in 10 fish each and caught their fish on spinnerbaits, top water and ten inch worms. First place payout was \$236. Congratulations Mike and Nathan!