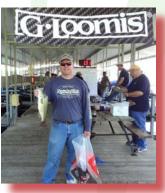

#### Big Bass (continued)

Bryan Slaughter won Big Bass on Sunday and for the weekend. Bryan's bass weighed 6.00 pounds and was caught on a watermelon red Senco. Big Bass pay out was \$51 and the side pot was \$90.