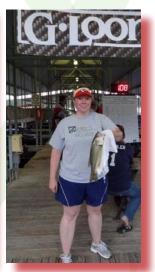

#### Big Bass (continued)

Bryan Slaughter won Big Bass on Sunday and for the weekend. Bryan's bass weighed 6.00 pounds and was caught on a watermelon red Senco. Big Bass pay out was \$51 and the side pot was \$90.

**Bryan Slaughter** 