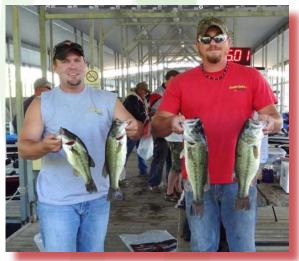

#### Places

Tim and John Dring took the second place win at Pomme. Tim weighed in nine fish and John weighed in ten. The team caught their fish on crank baits, brush hogs and shakey heads. They brought nineteen bass to the scale for a total weight of 26.16 pounds. Second place payout was \$186.