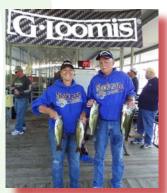

## Mike Bray and Nathan Keppler Win G-Loomis Tournament at Lake Pomme de Terre

Mike and Nathan beat up on us pretty good winning Pomme by 15.17 lbs over the 2nd place team at our first G-Loomis Tournament. They had a total of 20 fish weighing 41.33 lbs, including Mike's 4.43 pound big bass for Saturday. Their weight puts them on the Top Ten Heavy Stringer list (there is no way to calculate a place so they will be added at the bottom with a note stating that three sessions were fished). They weighed in 10 fish each and caught their fish on spinnerbaits, top water and ten inch worms. First place payout was \$236. Congratulations Mike and Nathan!

#### Big Bass

Big Bass for Saturday was won by Nathan Keppler. Nathan's bass weighed 4.43 pounds and was caught on a spinner bait. Big Bass pay out was \$51.