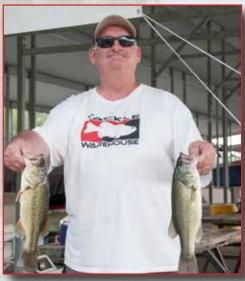

### **BIG BASS....Sunday**

**David Jankowski** caught the BIG BASS on Sunday. His fish weighed in at 3.82 lbs and paid \$45 dollars. Congratulations David