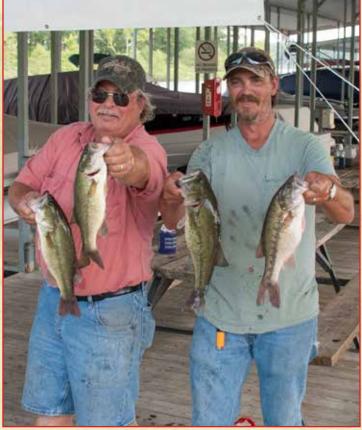

**Ken Jones & Tim Fleming** brought 6 fish to the scale weighing 10.88 lbs for **3rd Place** using 10" worms. Ken also caught the Big Bass of the Tournament weighing 4.33 lbs. 3rd Place payout was \$122.00. From their picture...it looks like Tim is in LOVE!

**4th Place - Mike Parmentier & Larry Rutledge** brought in 6 fish weighing a total of 8.92 lb. Looks like Larry had something to prove to Mike since this is his first T of the year Larry brought in 4 of the 6 fish they weighed. 4th Place payout was \$84.00.

Hawg Hawlers Bass Club

Ken Jones & Tim Fleming (3rd Place)

Mike Parmentier & Larry Rutledge (4th Place)

www.hawghawlers.com