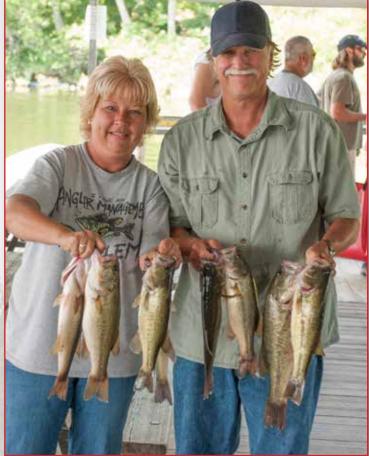

#### Terry & Lori Stanek (2nd Place)

### Places....

**Terry & Lori Stanek** took **2nd Place** bringing 13 fish to the scale for a total weight of 18.56 lbs only .07 lbs behind the first place weight. Both caught a limit on Sunday using Shad Raps and Brush Hogs. 2nd place payout was \$172.00.