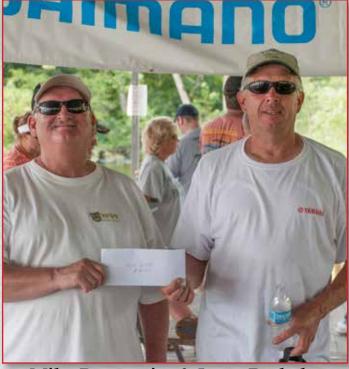

## **BIG BASS....(Tourney)**

**Ken Jones** brought in the BIG BASS of the "T" on Saturday weighing in at 4.33 lbs. He caught it on 10" worm. Payout was \$ for BB and \$45 Side Pot.

**Mike Bray** won the **SHIMANO CERTIFICATE** which entitles him to buy one rod or reel at our club discount. Congrats Mike!