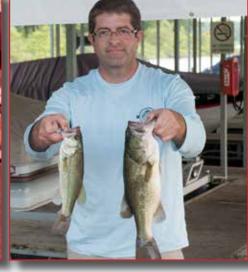

## **BIG BASS....(Tourney)**

**Ken Jones** brought in the BIG BASS of the "T" on Saturday weighing in at 4.33 lbs. He caught it on 10" worm. Payout was \$ for BB and \$45 Side Pot.

**Mike Bray** won the **SHIMANO CERTIFICATE** which entitles him to buy one rod or reel at our club discount. Congrats Mike!