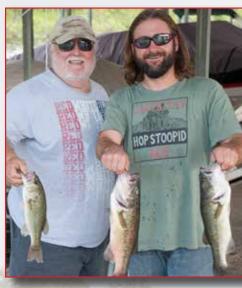

## Shands/Shands Win Pomme II, 2013

**Greg & Andy Shands** are on fire again and win Pomme II and weigh 18.63 lbs for a 2 day total. Saturday, Andy limited with 5 fish (one of 3 limits for the weekend). Both anglers had 6 fish for the weekend. They reported catching all their fish on crank baits.

Both Greg and Andy are in a neck in neck race for AOY.

Hawg Hawlers Bass Club