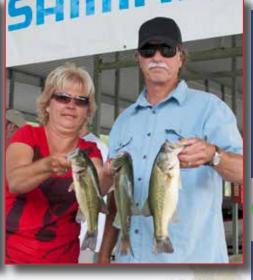

#### Terry & Lori Stanek (2nd Place)

### Places....

**Terry & Lori Stanek** took **2nd Place** bringing 13 fish to the scale for a total weight of 18.56 lbs only .07 lbs behind the first place weight. Both caught a limit on Sunday using Shad Raps and Brush Hogs. 2nd place payout was \$172.00.