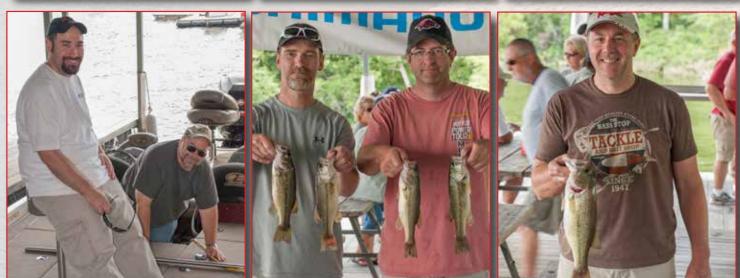

### Places....

**Terry & Lori Stanek** took **2nd Place** bringing 13 fish to the scale for a total weight of 18.56 lbs only .07 lbs behind the first place weight. Both caught a limit on Sunday using Shad Raps and Brush Hogs. 2nd place payout was \$172.00.

**Ken Jones & Tim Fleming** brought 6 fish to the scale weighing 10.88 lbs for **3rd Place** using 10" worms. Ken also caught the Big Bass of the Tournament weighing 4.33 lbs. 3rd Place payout was \$122.00. From their picture...it looks like Tim is in LOVE!

**4th Place - Mike Parmentier & Larry Rutledge** brought in 6 fish weighing a total of 8.92 lb. Looks like Larry had something to prove to Mike since this is his first T of the year Larry brought in 4 of the 6 fish they weighed. 4th Place payout was \$84.00.