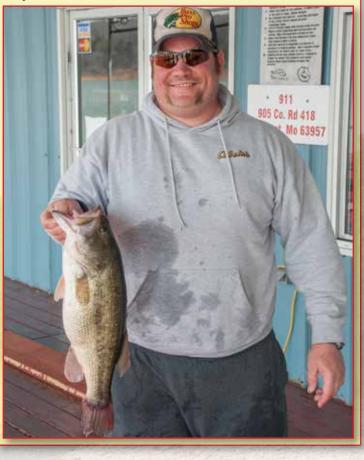

## **BIG BASS...**

**Kevin Helldoerfer** brought in the BIG BASS of the "T" on weighing in at 6.73 lbs and paying out \$60. He caught it on a White/Chartreuse spinner. Payout was \$