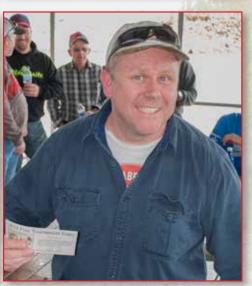

# Hasty/Slaughter Win Clearwater 2014

Scott Hasty & Bryan Slaughter found the right bait and the right bank to catch an impressive bag of 10 fish weighing 21.47 lbs to win our 2014 season starter. This stringer crushed the club "Heavy Stringer" record that Scott was part of back in 2011 weighing 11.87 lbs.

All their fish were caught on a red/black bomber crankbait on the same bank. First place payout was \$256.00.

Congratulations to Scott and Bryan!