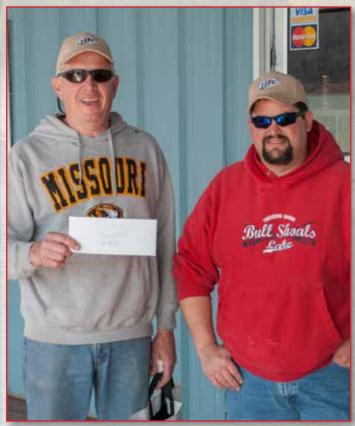

# Hasty/Slaughter Win Clearwater 2014

Scott Hasty & Bryan Slaughter found the right bait and the right bank to catch an impressive bag of 10 fish weighing 21.47 lbs to win our 2014 season starter. This stringer crushed the club "Heavy Stringer" record that Scott was part of back in 2011 weighing 11.87 lbs.

All their fish were caught on a red/black bomber crankbait on the same bank. First place payout was \$256.00.

Congratulations to Scott and Bryan!