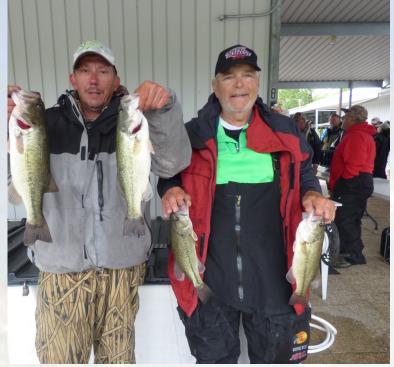

### 1st Annual Fish d'Funk Tournament

1st Place - Matt Gharst & Dave Sona

#### 18 Fish 47.51 lbs

Matt Gharst & Dave Sona completely crushed the competition at Kentucky Lake catching 18 fish weighing in at 47.51 pounds. This weight far eclipses the previous lake record for our spring tournament of 33.54 pounds caught by Brian & Mark Forrest in April 2013. Matt & Dave caught their fish on shakey-head rigged fork tails and fished mostly in and around Jonathan Creek. Congratulations to Matt & Dave! First Place Payout was \$272