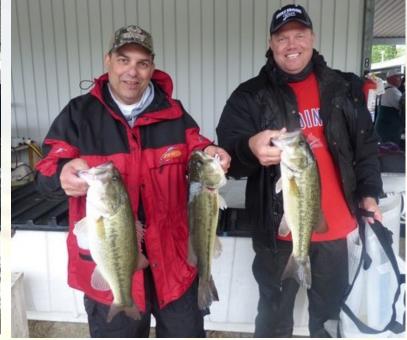

#### 18 Fish 47.51 lbs

Matt Gharst & Dave Sona completely crushed the competition at Kentucky Lake catching 18 fish weighing in at 47.51 pounds. This weight far eclipses the previous lake record for our spring tournament of 33.54 pounds caught by Brian & Mark Forrest in April 2013. Matt & Dave caught their fish on shakey-head rigged fork tails and fished mostly in and around Jonathan Creek. Congratulations to Matt & Dave! First Place Payout was \$272