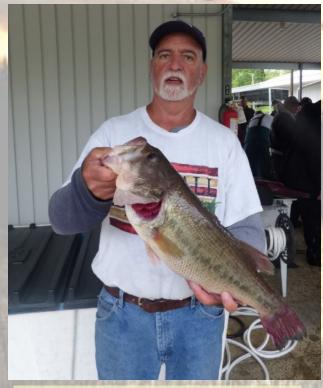

### Saturday

**Rich Shaw** caught the tournament big bass of 5.30 lbs on a a Carolina Rigged brush hog on Saturday.

This fish is now the biggest bass of the year!