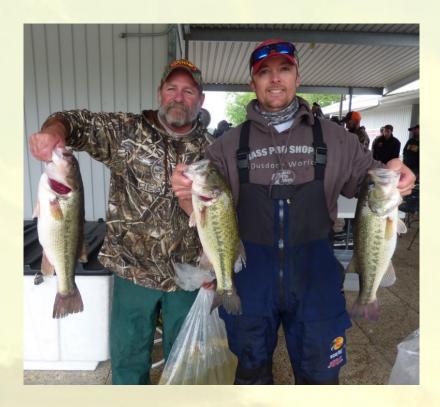

### 1st Annual Fish d'Funk Tournament

1st Place - Matt Gharst & Dave Sona

#### 18 Fish 47.51 lbs

Matt Gharst & Dave Sona completely crushed the competition at Kentucky Lake catching 18 fish weighing in at 47.51 pounds. This weight far eclipses the previous lake record for our spring tournament of 33.54 pounds caught by Brian & Mark Forrest in April 2013. Matt & Dave caught their fish on shakey-head rigged fork tails and fished mostly in and around Jonathan Creek. Congratulations to Matt & Dave! First Place Payout was \$272