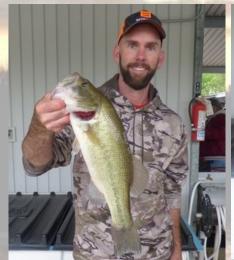

### 1st Annual Fish d'Funk Tournament

1st Place - Matt Gharst & Dave Sona

#### 18 Fish 47.51 lbs

Matt Gharst & Dave Sona completely crushed the competition at Kentucky Lake catching 18 fish weighing in at 47.51 pounds. This weight far eclipses the previous lake record for our spring tournament of 33.54 pounds caught by Brian & Mark Forrest in April 2013. Matt & Dave caught their fish on shakey-head rigged fork tails and fished mostly in and around Jonathan Creek. Congratulations to Matt & Dave! First Place Payout was \$272