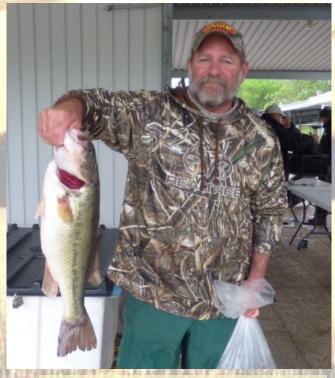

f Fish Caught | 108        |
| Total weight all Fish | 263.13 lbs |
| Avg Weight per Fish   | 2.44 lbs   |
| # Fish > 4 lbs        | 7          |

| Water Temperature | 61-66 degrees                     |  |  |  |
|-------------------|-----------------------------------|--|--|--|
| Water Clarity     | Stained                           |  |  |  |
| Air Temperature   | Low: 47 / High: 65                |  |  |  |
| Wind / Sky        | Raining / Overcast                |  |  |  |
| Water Level       | 358.3 to 358.8 (full pool is 359) |  |  |  |

### **Tournament Sponsor**



## www.fishdfunk.com

### **BIG BASS**

### Saturday



**Rich Shaw** caught the tournament big bass of 5.30 lbs on a a Carolina Rigged brush hog on Saturday.

This fish is now the biggest bass of the year!

### Sunday



Dave Sona caught a 4.86 pound bass on Sunday to take the big bass of the day.

He caught the fish on a fork-tail

### 

#### **Places**





Mike & Griff Estes 2nd Place

Rich Harper & Dan Butler 3rd Place

#### You smell like fish!







Wipe hands after handling fish

What do you do after catching a fish? Wipe your hands on your pants? A Fish-D-Funk wipe will remove the odor (and slime) and save you from wearing the stink the rest of the day.



Use before lunch

So you've caught a bunch of fish and it's time for lunch. Your sandwich just doesn't taste the same when all you smell is fish slime. Fish-D-Funk Wipes completely remove the fish smell.



Clean hands after cleaning fish

What about after cleaning your catch? Your hands smell nasty! Ordinary soap doesn't work, but Fish-D-Funk