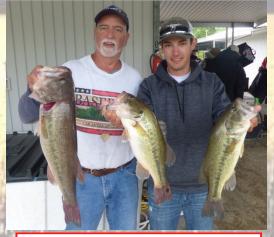

### 1st Annual Fish d'Funk Tournament

1st Place - Matt Gharst & Dave Sona

#### 18 Fish 47.51 lbs

Matt Gharst & Dave Sona completely crushed the competition at Kentucky Lake catching 18 fish weighing in at 47.51 pounds. This weight far eclipses the previous lake record for our spring tournament of 33.54 pounds caught by Brian & Mark Forrest in April 2013. Matt & Dave caught their fish on shakey-head rigged fork tails and fished mostly in and around Jonathan Creek. Congratulations to Matt & Dave! First Place Payout was \$272