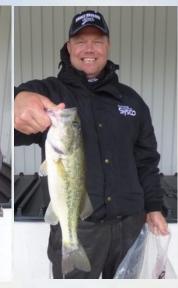

### Saturday

**Rich Shaw** caught the tournament big bass of 5.30 lbs on a a Carolina Rigged brush hog on Saturday.

This fish is now the biggest bass of the year!