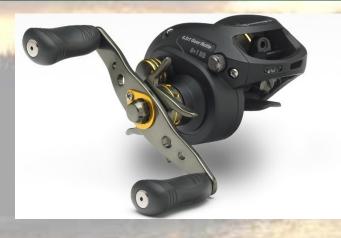

#### Rule the water.

Not every competitive angler can load a casting deck with \$400 reels. Those who seek high performance without the high price tag will find a great casting partner in the **Ardent Apex Tournament Baitcast Reel**. Priced under \$100, the Apex Tournament brings the pro-level features Ardent reels are known for, to help you get the most out of your time on the water. The feature list includes Ardent's super-lightweight, high-strength aluminum frame; deep V6061 T6 machined aluminum spool; and a quality 8+1 ball-bearing system complemented by an externally adjustable 270-degree Mag brake. Extra details such as an extra-long, swept-back aluminum handle and swept-back forged aluminum drag star enhance the compact footprint of this well-designed reel, for great handling at the point of attack. Versatile 6.5:1 gear ratio.