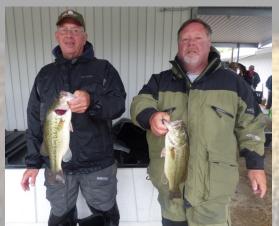

### 1st Annual Fish d'Funk Tournament

1st Place - Matt Gharst & Dave Sona

#### 18 Fish 47.51 lbs

Matt Gharst & Dave Sona completely crushed the competition at Kentucky Lake catching 18 fish weighing in at 47.51 pounds. This weight far eclipses the previous lake record for our spring tournament of 33.54 pounds caught by Brian & Mark Forrest in April 2013. Matt & Dave caught their fish on shakey-head rigged fork tails and fished mostly in and around Jonathan Creek. Congratulations to Matt & Dave! First Place Payout was \$272

#### **Places**

Mike & Griff Estes 2nd Place

Rich Harper & Dan Butler 3rd Place