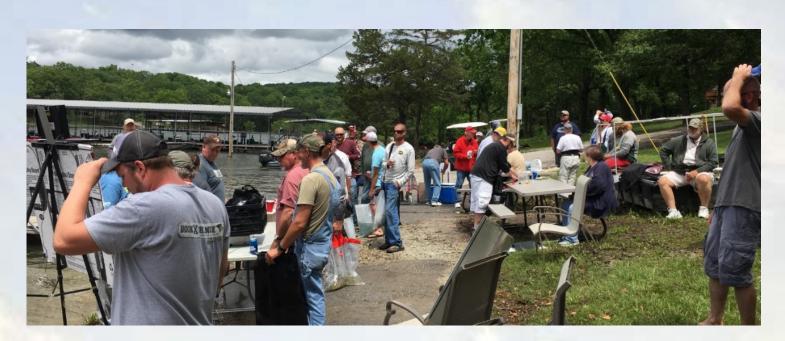

### Lake News

Lots and Lots of Fish!!!! 235 fish were weighed in on the weekend for a 6.7 fish per boat average. Several boats reported 30+ fish days with numerous fish just under the 15" limit. The water had been falling for several days and continued to fall about 3-4 inches per day during the tournament. I heard a ton of smallmouth were caught with the most productive areas being main lake and secondary points fishing the old bank line (12 FOW). The storm that moved through Friday night was pretty fierce and there were heavy rains at take-off. Even, so the fishing turned out to be great. With 35 boats registering for this tournament, it is apparent the Hawg Hawlers love Table Rock.

A big thanks to King's Cove resort for their hospitality. They provided a full-service breakfast on Saturday consisting of eggs, biscuits and gravy, sausage, fruit, and juice. Another big thanks to Dean Sullivan for preparing the pulled pork and those members that brought side dishes for Saturday night's festivities.