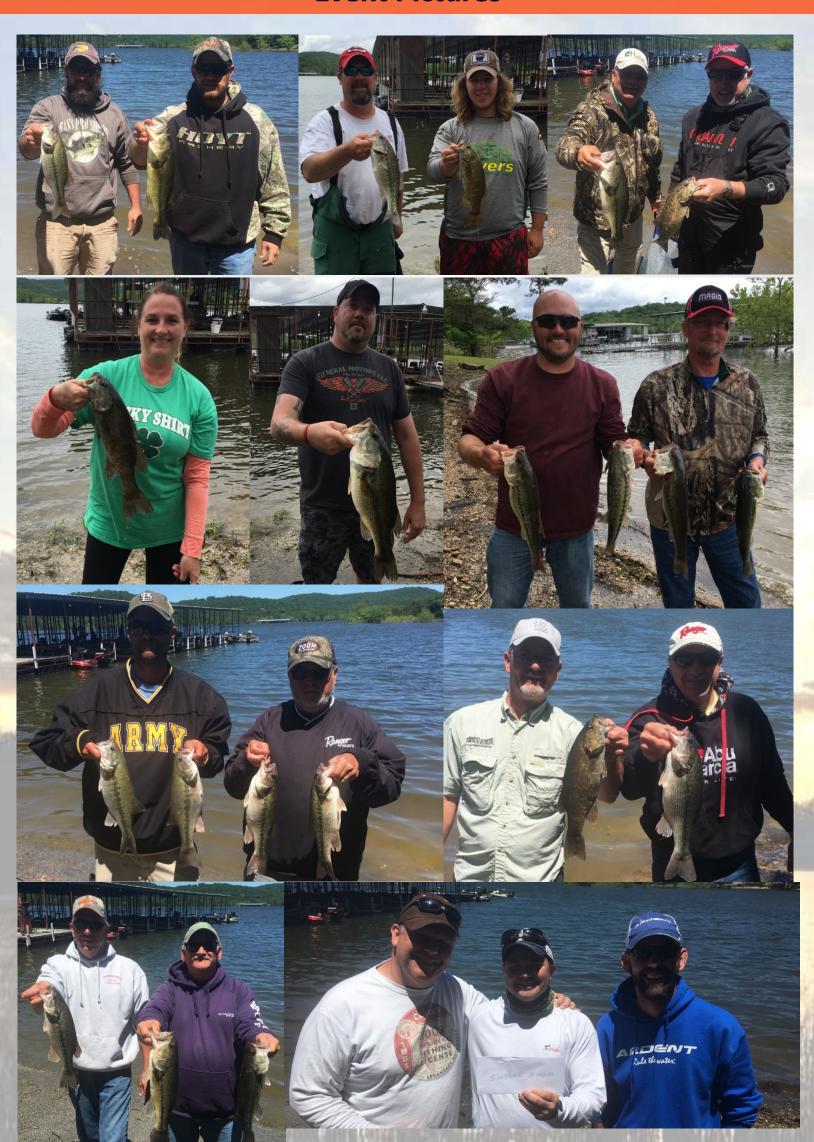

### Contents 1st Place 1 Lake news **Tournament Sponsor** 2 Big Bass 2 Results (Places) 3 **Event Pictures** 4-7 **Complete Results** 8 AOY Race 2017 Next Tournament - Pomme 10-11 **Tournament Event** 11 Sponsors 12-14

### Lake News

Lots and Lots of Fish!!!! 235 fish were weighed in on the weekend for a 6.7 fish per boat average. Several boats reported 30+ fish days with numerous fish just under the 15" limit. The water had been falling for several days and continued to fall about 3-4 inches per day during the tournament. I heard a ton of smallmouth were caught with the most productive areas being main lake and secondary points fishing the old bank line (12 FOW). The storm that moved through Friday night was pretty fierce and there were heavy rains at take-off. Even, so the fishing turned out to be great. With 35 boats registering for this tournament, it is apparent the Hawg Hawlers love Table Rock.