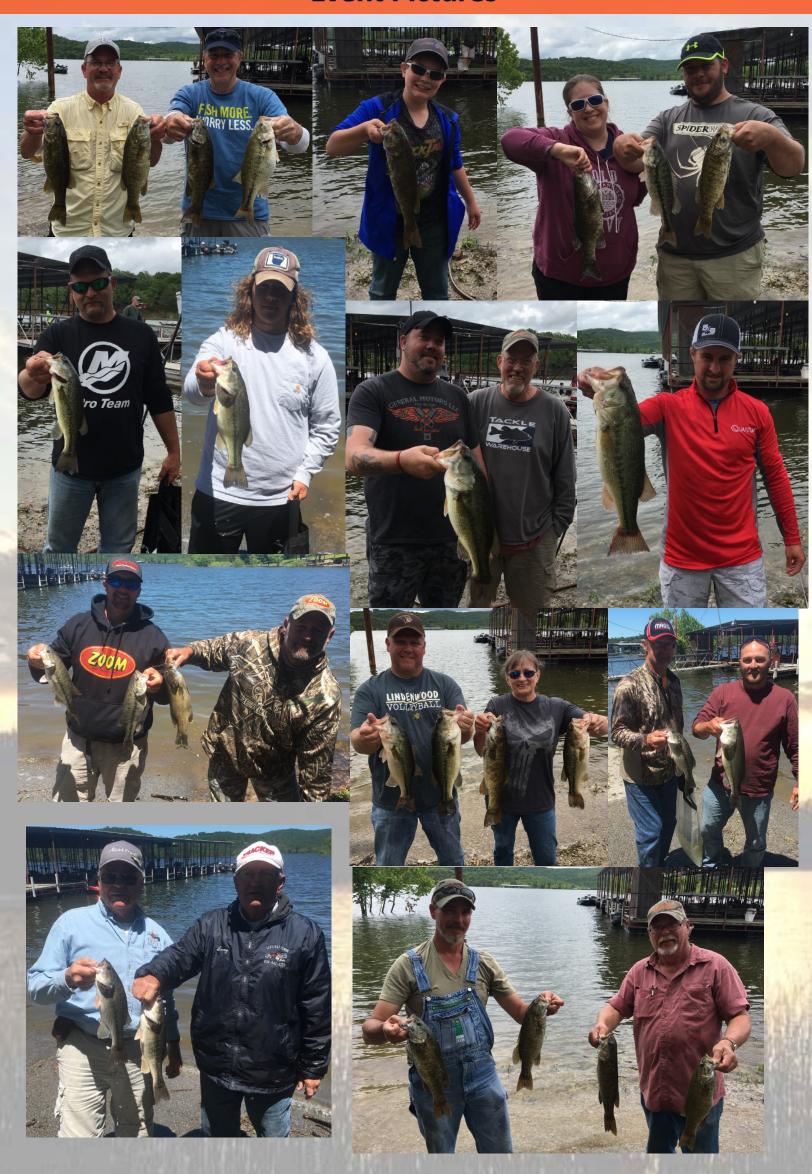

### Contents 1st Place 1 Lake news **Tournament Sponsor** 2 Big Bass 2 Results (Places) 3 **Event Pictures** 4-7 **Complete Results** 8 AOY Race 2017 Next Tournament - Pomme 10-11 **Tournament Event** 11 Sponsors 12-14

### Lake News

Lots and Lots of Fish!!!! 235 fish were weighed in on the weekend for a 6.7 fish per boat average. Several boats reported 30+ fish days with numerous fish just under the 15" limit. The water had been falling for several days and continued to fall about 3-4 inches per day during the tournament. I heard a ton of smallmouth were caught with the most productive areas being main lake and secondary points fishing the old bank line (12 FOW). The storm that moved through Friday night was pretty fierce and there were heavy rains at take-off. Even, so the fishing turned out to be great. With 35 boats registering for this tournament, it is apparent the Hawg Hawlers love Table Rock.