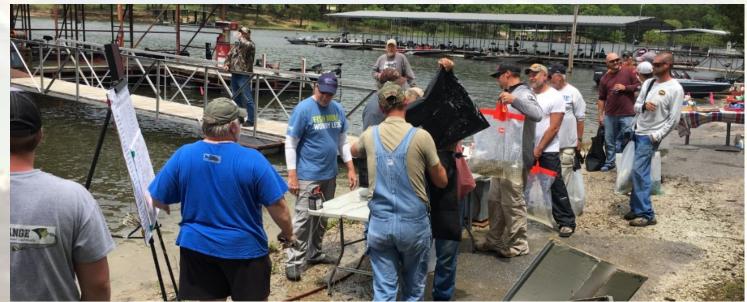

### Lake News

Lots and Lots of Fish!!!! 235 fish were weighed in on the weekend for a 6.7 fish per boat average. Several boats reported 30+ fish days with numerous fish just under the 15" limit. The water had been falling for several days and continued to fall about 3-4 inches per day during the tournament. I heard a ton of smallmouth were caught with the most productive areas being main lake and secondary points fishing the old bank line (12 FOW). The storm that moved through Friday night was pretty fierce and there were heavy rains at take-off. Even, so the fishing turned out to be great. With 35 boats registering for this tournament, it is apparent the Hawg Hawlers love Table Rock.

A big thanks to King's Cove resort for their hospitality. They provided a full-service breakfast on Saturday consisting of eggs, biscuits and gravy, sausage, fruit, and juice. Another big thanks to Dean Sullivan for preparing the pulled pork and those members that brought side dishes for Saturday night's festivities.