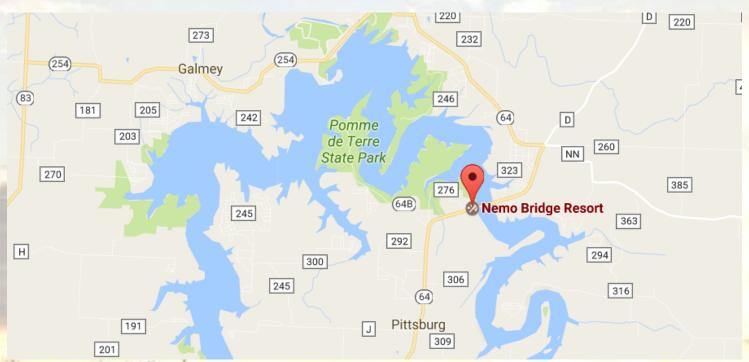

### **Next Tournament - Pomme de Terre (June 3-4)**

| Take Off Location               | Nemo Bridge Resort  |
|---------------------------------|---------------------|
| Tournament Hours (Saturday)     | 5:30AM - 12:30PM    |
| Tournament Hours (Sunday)       | 5:30AM - 11:30PM    |
| Tournament Directors (Saturday) | Gary Byrd / Partner |
| Tournament Directors (Sunday)   | Ken & Jacob Jones   |

# **June 3-4** Nemo Bridge Resort Dove Drive Pittsburg, MO 65724

(417) 852-4201